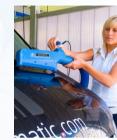

### Self service drying system

This is great for quick, uncomplicated drying! Reduces spots and is easy on paint. The strong blower and the special Air-Comb give a glossy spotless result. It dries the smallest gaps including door joints, outside mirrors, radiator grills and more. It really eliminates water spots in the most annoying places. This, combined with a Mosmatic Air Boom, is the next profit-making attraction in your wash bay.