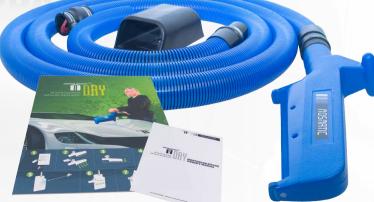

### Self service drying system

This is great for quick, uncomplicated drying! Reduces spots and is easy on paint. The strong blower and the special Air-Comb give a glossy spotless result. It dries the smallest gaps including door joints, outside mirrors, radiator grills and more. It really eliminates water spots in the most annoying places. This, combined with a Mosmatic Air Boom, is the next profit-making attraction in your wash bay.

### Dryer:

- 110 Volt 50/60hz
- 2x 7 ampere motors
- 2x Energy saver lamps
- Special Air nozzle-/ holder, wall mounted
- 2x hose connections (30" and 15')
- Hose diameter 2"
- Information signs / operator's manual
- Universal mounting plate