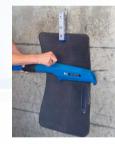

### Self service drying system

This is great for quick, uncomplicated drying! Reduces spots and is easy on paint. The strong blower and the special Air-Comb give a glossy spotless result. It dries the smallest gaps including door joints, outside mirrors, radiator grills and more. It really eliminates water spots in the most annoying places. This, combined with a Mosmatic Air Boom, is the next profit-making attraction in your wash bay.